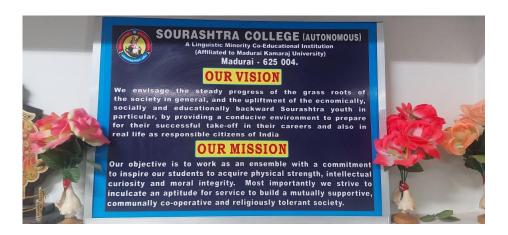

## **VISION AND MISSION**

(A Linguistic Minority Co-educational Institution)

(Affiliated to Madurai Kamaraj University & Re-Accredited with 'B+' Grade by NAAC) Vilachery Main Road, Pasumalai (P.O), Madurai-625004.

#### VISION

We envisage the steady progress of the grass roots of the society in general, and to uplift the economically, socially and educationally backward Sourashtra youth in particular, by providing a conducive environment to prepare for their successful take-off in their careers and also in real life as responsible citizens of India.

#### MISSION

Our objective is to work as an ensemble with a commitment to inspire our students to acquire physical strength, intellectual curiosity and moral integrity. Most importantly we strive to inculcate an attitude for service to build a mutually supportive, communally co-operative and religiously tolerant society